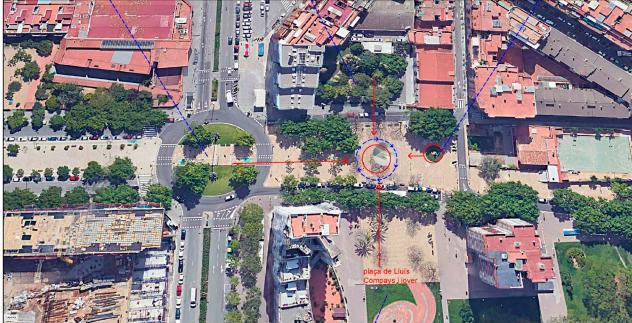

#### \* EMPLAÇAMENT

RAMBLA DE LA MARINA BARRI DE VELLBITGE

INTERVENINT EN EL DARRER TRAM QUE CONNECTA LA GV. AMB I'AV. INDUSTRIAL ENTRE ELS CARRERS:

Av. HOSPITALET

c/. ERMITA DE BELLVITGE

#### MOTIUS DE l'LELECCIO:

- \* ULTIM TRAM DE RAMBLA A GV.
- \* CONNECTA A NUS VIARI GV.
- \* NO PAVIMENTAT
- \* EXTREM/FINAL ZONA RESIDENCIAL

MITGERES DE BELLVITGE 1990