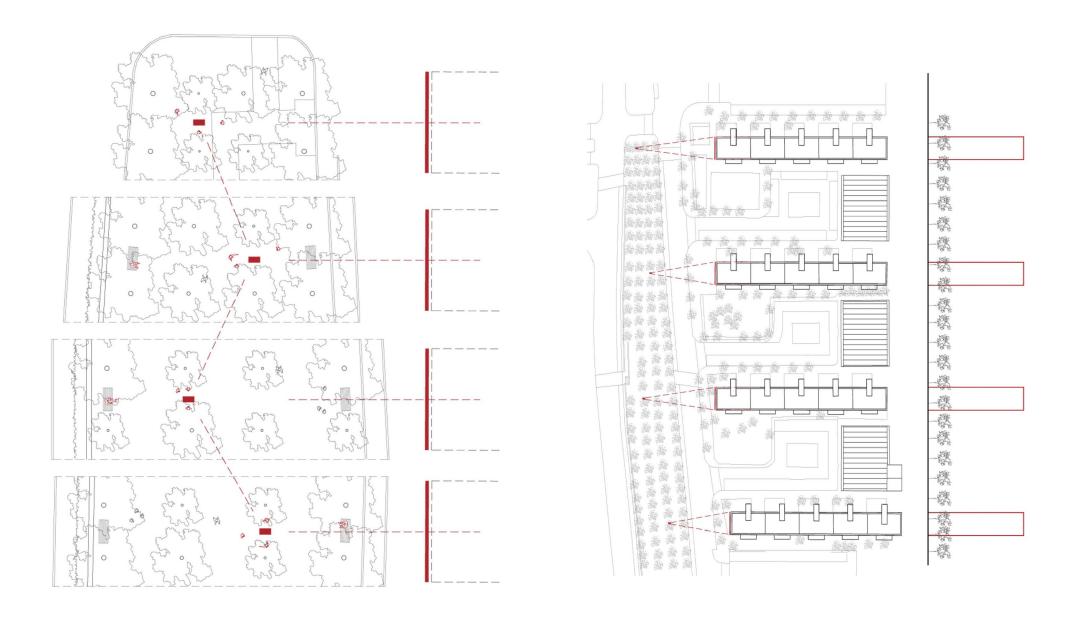

#### \* EMPLAÇAMENT

RAMBLA DE LA MARINA BARRI DE VELLBITGE

INTERVENINT EN EL DARRER TRAM QUE CONNECTA LA GV. AMB I'AV. INDUSTRIAL ENTRE ELS CARRERS:

Av. HOSPITALET

c/. ERMITA DE BELLVITGE

#### MOTIUS DE l'LELECCIO:

- \* ULTIM TRAM DE RAMBLA A GV.
- \* CONNECTA A NUS VIARI GV.
- \* NO PAVIMENTAT
- \* EXTREM/FINAL ZONA RESIDENCIAL

MITGERES DE BELLVITGE 1990

#### \* PROPOSTA

- \* INFORMACIO DE MITGERES
- \* DENUNCIA DE MITGERES

CREACIÓ DE 4 uts d'ARTEFACTE, QUE ES **RELACIONIN AMB LES MITGERES DELS 4** DARRERS BLOCS d'HABITATGES DE LA RAMBLA MARINA, EN EL TRAM TRIAT

DE TAL FORMA QUE LA SEVA PROPORCIO I COLOR SIMULIN LES MITGERES DESAPROFITADES I NO INTEGRADES EN EL PAISATGE URBA

DE FORMA QUE NO QUEDIN FORA DE LA VISIO-RELACIO AMB l'ESCALA HUMANA DEL CIUTADA o VIANANT

CRUIXIA CENTRAL

**CRUIXA DRETA** 

\* TRAM DE RAMBLA MARINA I BLOCS d'INTERVENCIO