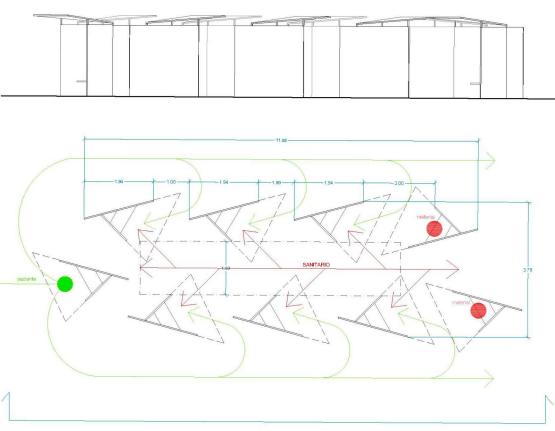

203 piezas de 14mm = 18,99€

Tornillos nivelación

3 unidades de 5 piezas x 12,99€ = 38,97€

Otros

impresión vinilo transarente (1m x 2m) =73,34€

iluminación LED = 23,99€

TOTAL 725,72€

AGRUPACIÓN MODULO / FORMACIÓN RECORRIDOS Y ESPACIOS