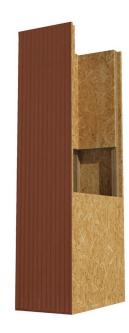

#### A Weaved Place

#### A Weaved Place

| Listón de abeto cepillado cepillado (4,4x4,4x300cm) | 8,99€     | x7         | 62,93€  |
|-----------------------------------------------------|-----------|------------|---------|
| 50 tornillo para madera de acero (6cm)              | 7,79€     | <b>x</b> 3 | 23,37€  |
| Clavo STANDERS de acero (8cm)                       | 13,30€/kg | хl         | 13,30€  |
| Placa de cubierta en PVC Rojo (300x110x0,18cm)      | 36,27€    | хl         | 36,27€  |
| Rollo adhesivo lámina espejo (150x45cm)             | 13,99€    | x5         | 69,95€  |
| Tablero de MDF crudo (122x244x0,3cm)                | 9,99€     | x2         | 19,98€  |
| Tablero de OSB Pino (250x125x0,15cm)                | 8,96€     | x 1        | 8,96€   |
|                                                     |           |            | 234,76€ |