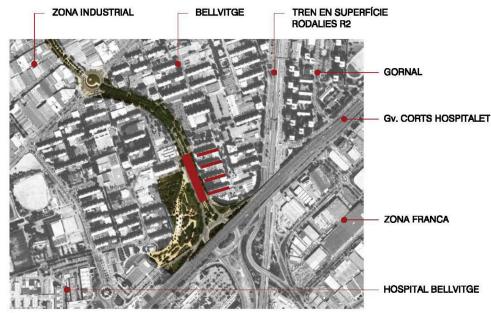

#### \* EMPLAÇAMENT

RAMBLA DE LA MARINA BARRI DE VELLBITGE

INTERVENINT EN EL DARRER TRAM QUE CONNECTA LA GV. AMB I'AV. INDUSTRIAL ENTRE ELS CARRERS:

Av. HOSPITALET

c/. ERMITA DE BELLVITGE

#### MOTIUS DE l'LELECCIO:

- \* ULTIM TRAM DE RAMBLA A GV.
- \* CONNECTA A NUS VIARI GV.
- \* NO PAVIMENTAT
- \* EXTREM/FINAL ZONA RESIDENCIAL

MITGERES DE BELLVITGE 1990