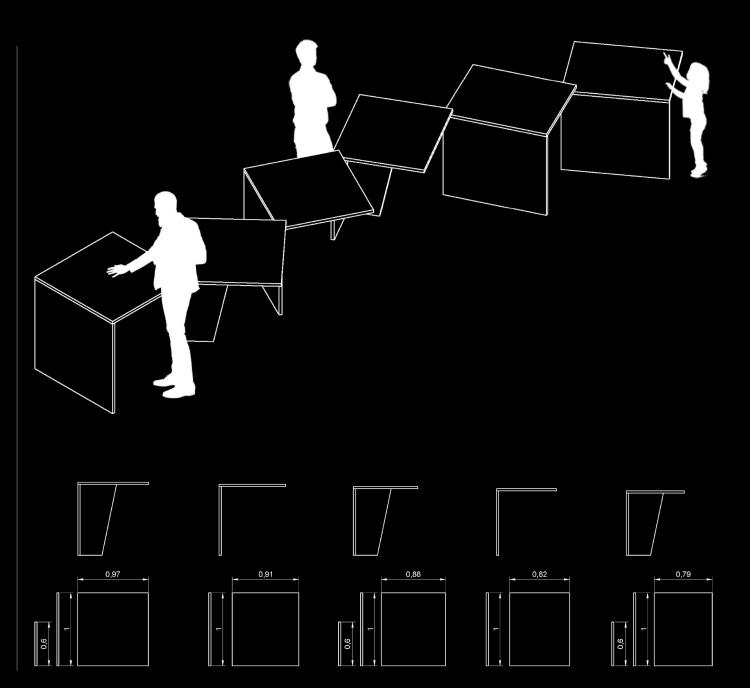

#### **DESIGN PROPOSAL #2**

#### Student team:

Alex Carcasona Taniha Díaz Adrián Ruiz

GRUPO TALLER LAB UNIT

ALUMNOS Alex Carcasona / Taniha Diaz / Adrian Ruiz

ARTEFACTO

E: 1/20

# A-PLACE GRUPO TALLER LAB UNIT ALUMNOS Alex Carcasona / Taniha Diaz / Adrian Ruiz ARTEFACTO 3/4 E: 1/20

# 2.00

- 0.40 -

**BANCO** 

/11

0.40

ALZADOS LATERALES MÓDULO

E: 1/50

E: 1/75