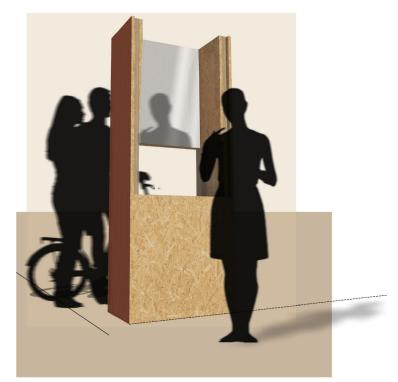

#### A Weaved Place

| Listón de abeto cepillado cepillado (4,4x4,4x300cm) | 8,99€     | x7         | 62,93€  |
|-----------------------------------------------------|-----------|------------|---------|
| 50 tornillo para madera de acero (6cm)              | 7,79€     | <b>x</b> 3 | 23,37€  |
| Clavo STANDERS de acero (8cm)                       | 13,30€/kg | хl         | 13,30€  |
| Placa de cubierta en PVC Rojo (300x110x0,18cm)      | 36,27€    | хl         | 36,27€  |
| Rollo adhesivo lámina espejo (150x45cm)             | 13,99€    | x5         | 69,95€  |
| Tablero de MDF crudo (122x244x0,3cm)                | 9,99€     | x2         | 19,98€  |
| Tablero de OSB Pino (250x125x0,15cm)                | 8,96€     | x 1        | 8,96€   |
|                                                     |           |            | 234,76€ |