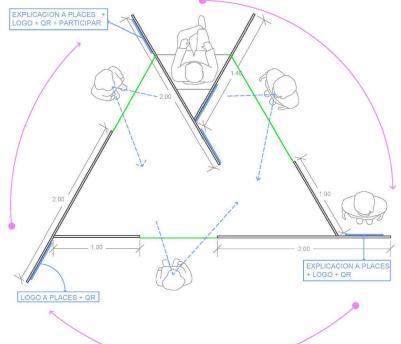

> 3 | 23,37€  |
| Clavo STANDERS de acero (8cm)                       | 13,30€/kg | хl         | 13,30€  |
| Placa de cubierta en PVC Rojo (300x110x0,18cm)      | 36,27€    | хl         | 36,27€  |
| Rollo adhesivo lámina espejo (150x45cm)             | 13,99€    | x5         | 69,95€  |
| Tablero de MDF crudo (122x244x0,3cm)                | 9,99€     | x2         | 19,98€  |
| Tablero de OSB Pino (250x125x0,15cm)                | 8,96€     | x 1        | 8,96€   |
|                                                     |           |            | 234,76€ |





#### A Weaved Place













#### **DESIGN PROPOSAL #2**

#### Student team:

Alex Carcasona Taniha Díaz Adrián Ruiz













GRUPO TALLER LAB UNIT

ALUMNOS Alex Carcasona / Taniha Diaz / Adrian Ruiz

ARTEFACTO

E: 1/20













# A-PLACE GRUPO TALLER LAB UNIT ALUMNOS Alex Carcasona / Taniha Diaz / Adrian Ruiz ARTEFACTO 3/4 E: 1/20

# 2.00







- 0.40 -

**BANCO** 

/11

0.40

#### PRESUPUESTO MATERIALES NECESARIOS

Modulo A (3 modulos)

9 perfiles "L" 200cm largo 3,5cm ancho

(9 u x 6,49€)x3 módulos = 175,23€

Modulo B (3 modulos)

5 perfiles "L" 200cm largo 3,5cm ancho

(5u x 6,49€)x3 módulos = 97,35€

Cubierta (1 modulo)

3 perfiles "L" 200cm largo 3,5cm ancho

3u x 6,49€ = 19,47€

Banco

Madera reciclada = 0€

Tela

Paramentos verticales (3 modulos)

Malla Protección Fachada color blanco Hdpe Bl Seimark

(3mx10m)= 17,01€

Cubierta (1 modulo)

Lona transparente impermeable 0,3mm grossor

(2m x 4m) = 71,20€

Uniones

Cuerda nylon verde

4 unidades cuerda de 40m largo =18,52€

Bisagras módulos

(3 u x 5