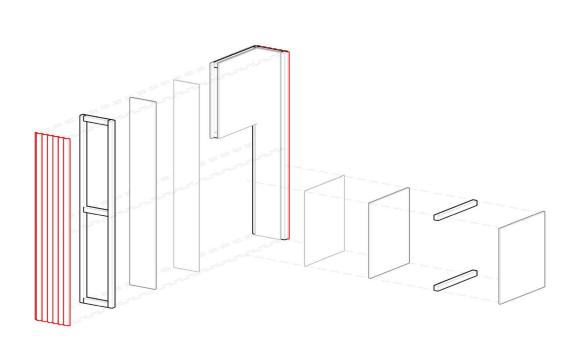

#### PRESENTACIÓN

- -Titulos y presentación de la exposición
- -Elementos de valor (luz, audio, ...)

PVC con cemento en el interior que servirá como base y elemento estabilizador del "artefacto". PVC base, con corte en el centro para poder añadir los distintos elementos en su interior. PVC perforado con elementos de iluminación de LEDs en el interior. PVC perforado con elementos de sonido en su interior.

PVC con persiana desplegable, con elementos explicativos.

#### CONCEPTOSCONSTRUCTIVOS

Los tubos de PVC verticales no están fijados con adhesivo y por lo tanto serán móviles y permitirán la creación de nuevos artefactos.

A través de los giros se estabilizaran los artefactos.

Los tubos de PVC horizontales estarán fijados a los codos con adhesivo, ya que estos contendrán elemento de sonido y luz, pero también serán los elementos de contacto con el suelo y que fijaran los tubos verticales.