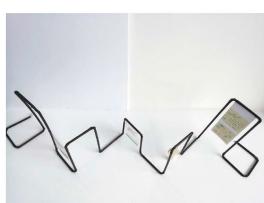

#### Student team:

Alex Carcasona Taniha Díaz Adrián Ruiz

GRUPO TALLER LAB UNIT

ALUMNOS Alex Carcasona / Taniha Diaz / Adrian Ruiz

ARTEFACTO

E: 1/20

# A-PLACE GRUPO TALLER LAB UNIT ALUMNOS Alex Carcasona / Taniha Diaz / Adrian Ruiz ARTEFACTO 3/4 E: 1/20

# 2.00

- 0.40 -

**BANCO** 

/11

0.40