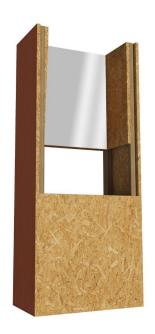

#### A Weaved Place

#### A Weaved Place

| Listón de abeto cepillado cepillado (4,4x4,4x300cm) | 8,99€     | x7         | 62,93€  |
|-----------------------------------------------------|-----------|------------|---------|
| 50 tornillo para madera de acero (6cm)              | 7,79€     | <b>x</b> 3 | 23,37€  |
| Clavo STANDERS de acero (8cm)                       | 13,30€/kg | хl         | 13,30€  |
| Placa de cubierta en PVC Rojo (300x110x0,18cm)      | 36,27€    | хl         | 36,27€  |
| Rollo adhesivo lámina espejo (150x45cm)             | 13,99€    | x5         | 69,95€  |
| Tablero de MDF crudo (122x244x0,3cm)                | 9,99€     | x2         | 19,98€  |
| Tablero de OSB Pino (250x125x0,15cm)                | 8,96€     | x 1        | 8,96€   |
|                                                     |           |            | 234,76€ |