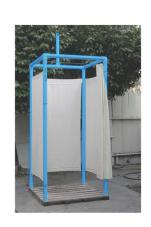

#### A Weaved Place

#### A Weaved Place

| Listón de abeto cepillado cepillado (4,4x4,4x300cm) | 8,99€     | x7         | 62,93€  |
|-----------------------------------------------------|-----------|------------|---------|
| 50 tornillo para madera de acero (6cm)              | 7,79€     | <b>x</b> 3 | 23,37€  |
| Clavo STANDERS de acero (8cm)                       | 13,30€/kg | хl         | 13,30€  |
| Placa de cubierta en PVC Rojo (300x110x0,18cm)      | 36,27€    | хl         | 36,27€  |
| Rollo adhesivo lámina espejo (150x45cm)             | 13,99€    | x5         | 69,95€  |
| Tablero de MDF crudo (122x244x0,3cm)                | 9,99€     | x2         | 19,98€  |
| Tablero de OSB Pino (250x125x0,15cm)                | 8,96€     | x 1        | 8,96€   |
|                                                     |           |            | 234,76€ |