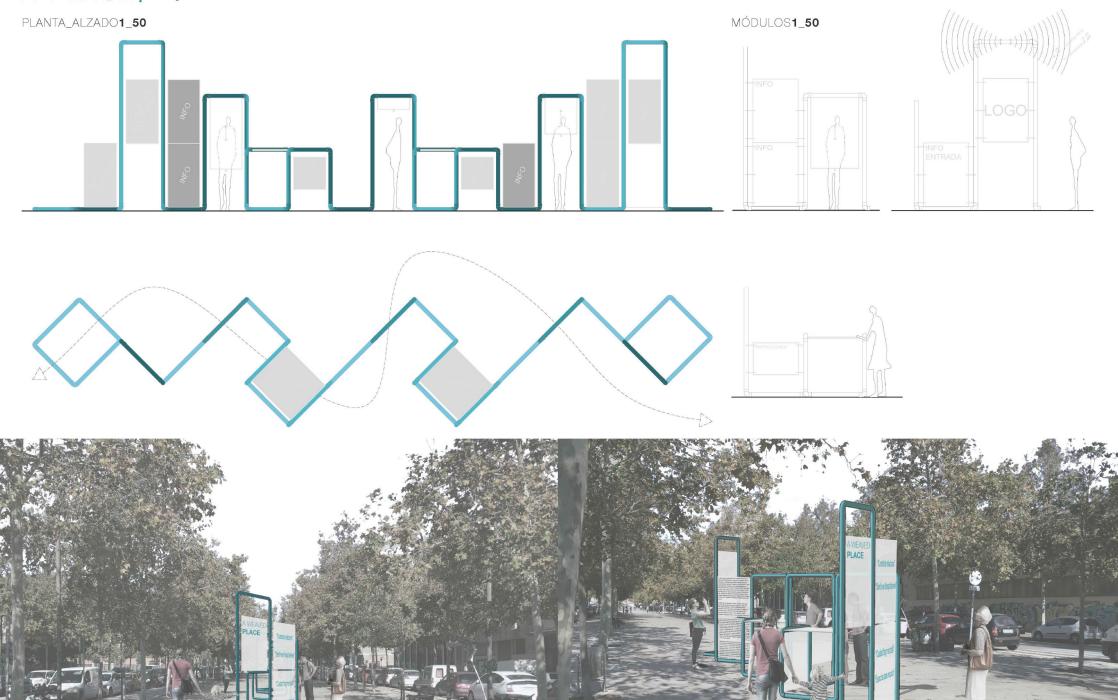

#### **REQUISITOS PROPUESTA**

- -Múltiples ubicaciones.
- -Imagen del Proyecto A-Place. Objetivos.
- -Información: imágenes del barrio (fotos, dibujos), logotipo, paneles proyecto, audios grabados, QR.
- -Debe facilitar la recogida de retroalimentación de los ciudadanos con medios físicos (post-it, escritos, objetos, imágenes....) y digitales (insumos a redes sociales,

grabaciones de audio e imágenes en plataformas sociales ...)

- -Exteriores, interiores y espacios intermedios.
- -Creación de lugares.
- -Capaz de producir múltiples variaciones.
- -Fácil de transportar, montar y desmontar.
- -El costo total debe ser menos de 1.000€.

#### EXPOSICIÓN

- -Paneles genreados por SDR y otros estudios. -QR con videos v audios
- -QR con videos y aud de la exposición.

#### PRESENTACIÓN

- -Titulos y presentación de la exposición
- -Elementos de valor (luz, audio, ...)

PVC con cemento en el interior que servirá como base y elemento estabilizador del "artefacto". PVC base, con corte en el centro para poder añadir los distintos elementos en su interior. PVC perforado con elementos de iluminación de LEDs en el interior. PVC perforado con elementos de sonido en su interior.

PVC con persiana desplegable, con elementos explicativos.

#### **LISTADOMATERIALES**

Tuberias de PVC de Ø75mm x 1 m. **Precio: 3,50€** 

Tuberias de PVC de Ø75mm x 3 m. **Precio: 5.90€** 

Codo de PVC de Ø75mm x 87° **Precio: 0.95€** 

Adhesivo PVC para plásticos rígidos 125ml. Precio: 3.85€ Index Bridas para cables de Nylon , L x An: 100 x 2,5 mm, 100 uds. Precio: 0.83€