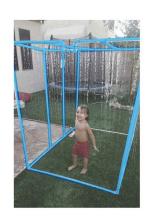

#### A Weaved Place

#### A Weaved Place

| Listón de abeto cepillado cepillado (4,4x4,4x300cm) | 8,99€     | x7         | 62,93€  |
|-----------------------------------------------------|-----------|------------|---------|
| 50 tornillo para madera de acero (6cm)              | 7,79€     | <b>x</b> 3 | 23,37€  |
| Clavo STANDERS de acero (8cm)                       | 13,30€/kg | хl         | 13,30€  |
| Placa de cubierta en PVC Rojo (300x110x0,18cm)      | 36,27€    | хl         | 36,27€  |
| Rollo adhesivo lámina espejo (150x45cm)             | 13,99€    | x5         | 69,95€  |
| Tablero de MDF crudo (122x244x0,3cm)                | 9,99€     | x2         | 19,98€  |
| Tablero de OSB Pino (250x125x0,15cm)                | 8,96€     | x 1        | 8,96€   |
|                                                     |           |            | 234,76€ |