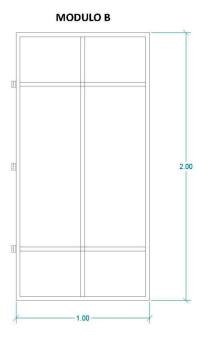

#### PRESUPUESTO MATERIALES NECESARIOS

Modulo A (3 modulos)

9 perfiles "L" 200cm largo 3,5cm ancho

(9 u x 6,49€)x3 módulos = 175,23€

Modulo B (3 modulos)

5 perfiles "L" 200cm largo 3,5cm ancho

(5u x 6,49€)x3 módulos = 97,35€