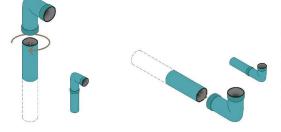

#### CONCEPTOSCONSTRUCTIVOS

Los tubos de PVC verticales no están fijados con adhesivo y por lo tanto serán móviles y permitirán la creación de nuevos artefactos.

A través de los giros se estabilizaran los artefactos.

Los tubos de PVC horizontales estarán fijados a los codos con adhesivo, ya que estos contendrán elemento de sonido y luz, pero también serán los elementos de contacto con el suelo y que fijaran los tubos verticales.

El sistema propuesto permitirá crear nuevas formas de ocupar el espacio y las diversas actividades que se podrán realizar diversas actividades.

Se proponen elementos lineales, espacios semicerrados o elementos en zig zag para indicar direcciones.