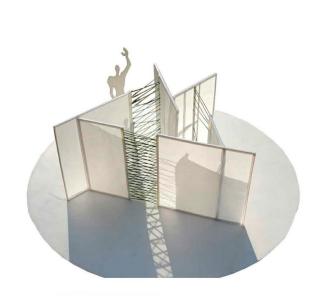

x</b> 3 | 23,37€  |
| Clavo STANDERS de acero (8cm)                       | 13,30€/kg | хl         | 13,30€  |
| Placa de cubierta en PVC Rojo (300x110x0,18cm)      | 36,27€    | хl         | 36,27€  |
| Rollo adhesivo lámina espejo (150x45cm)             | 13,99€    | x5         | 69,95€  |
| Tablero de MDF crudo (122x244x0,3cm)                | 9,99€     | x2         | 19,98€  |
| Tablero de OSB Pino (250x125x0,15cm)                | 8,96€     | x 1        | 8,96€   |
|                                                     |           |            | 234,76€ |





#### A Weaved Place













#### **DESIGN PROPOSAL #2**

#### Student team:

Alex Carcasona Taniha Díaz Adrián Ruiz













GRUPO TALLER LAB UNIT

ALUMNOS Alex Carcasona / Taniha Diaz / Adrian Ruiz

ARTEFACTO

E: 1/20













# A-PLACE GRUPO TALLER LAB UNIT ALUMNOS Alex Carcasona / Taniha Diaz / Adrian Ruiz ARTEFACTO 3/4 E: 1/20

# 2.00







- 0.40 -

**BANCO** 

/11

0.40

#### PRESUPUESTO MATERIALES NECESARIOS

Modulo A (3 modulos)

9 perfiles "L" 200cm largo 3,5cm ancho

(9 u x 6,49€)x3 módulos = 175,23€

Modulo B (3 modulos)

5 perfiles "L" 200cm largo 3,5cm ancho

(5u x 6,49€)x3 módulos = 97,35€

Cubierta (1 modulo)

3 perfiles "L" 200cm largo 3,5cm ancho

3u x 6,49€ = 19,47€

Banco

Madera reciclada = 0€

Tela

Paramentos verticales (3 modulos)

Malla Protección Fachada color blanco Hdpe Bl Seimark

(3mx10m)= 17,01€

Cubierta (1 modulo)

Lona transparente impermeable 0,3mm grossor

(2m x 4m) = 71,20€

Uniones

Cuerda nylon verde

4 unidades cuerda de 40m largo =18,52€

Bisagras módulos

(3 u