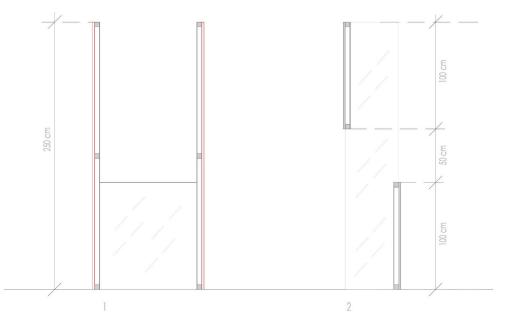

#### CONCEPTOSCONSTRUCTIVOS

Los tubos de PVC verticales no están fijados con adhesivo y por lo tanto serán móviles y permitirán la creación de nuevos artefactos.

A través de los giros se estabilizaran los artefactos.

Los tubos de PVC horizontales estarán fijados a los codos con adhesivo, ya que estos contendrán elemento de sonido y luz, pero también serán los elementos de contacto con el suelo y que fijaran los tubos verticales.