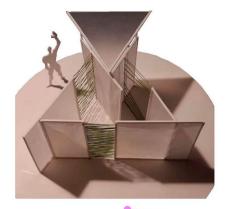

/b> 3 | 23,37€  |
| Clavo STANDERS de acero (8cm)                       | 13,30€/kg | хl         | 13,30€  |
| Placa de cubierta en PVC Rojo (300x110x0,18cm)      | 36,27€    | хl         | 36,27€  |
| Rollo adhesivo lámina espejo (150x45cm)             | 13,99€    | x5         | 69,95€  |
| Tablero de MDF crudo (122x244x0,3cm)                | 9,99€     | x2         | 19,98€  |
| Tablero de OSB Pino (250x125x0,15cm)                | 8,96€     | x 1        | 8,96€   |
|                                                     |           |            | 234,76€ |





#### A Weaved Place













#### **DESIGN PROPOSAL #2**

#### Student team:

Alex Carcasona Taniha Díaz Adrián Ruiz













GRUPO TALLER LAB UNIT

ALUMNOS Alex Carcasona / Taniha Diaz / Adrian Ruiz

ARTEFACTO

E: 1/20













# A-PLACE GRUPO TALLER LAB UNIT ALUMNOS Alex Carcasona / Taniha Diaz / Adrian Ruiz ARTEFACTO 3/4 E: 1/20

# 2.00







- 0.40 -

**BANCO** 

/11

0.40

#### PRESUPUESTO MATERIALES NECESARIOS

Modulo A (3 modulos)

9 perfiles "L" 200cm largo 3,5cm ancho

(9 u x 6,49€)x3 módulos = 175,23€

Modulo B (3 modulos)

5 perfiles "L" 200cm largo 3,5cm ancho

(5u x 6,49€)x3 módulos = 97,35€

Cubierta (1 modulo)

3 perfiles "L" 200cm largo 3,5cm ancho

3u x 6,49€ = 19,47€

Banco

Madera reciclada = 0€

Tela

Paramentos verticales (3 modulos)

Malla Protección Fachada color blanco Hdpe Bl Seimark

(3mx10m)= 17,01€

Cubierta (1 modulo)

Lona transparente impermeable 0,3mm grossor

(2m x 4m) = 71,20€

Uniones

Cuerda nylon verde

4 unidades cuerda de 40m largo =18,52€

Bisagras módulos

(3 u x