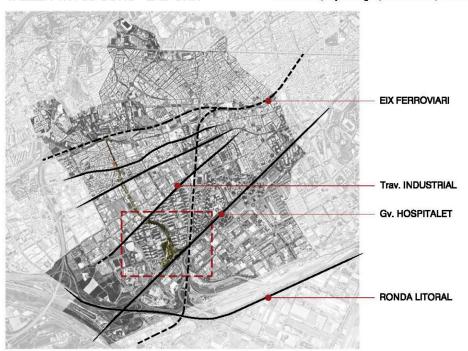

#### \* EMPLAÇAMENT

RAMBLA DE LA MARINA BARRI DE VELLBITGE

INTERVENINT EN EL DARRER TRAM QUE CONNECTA LA GV. AMB I'AV. INDUSTRIAL ENTRE ELS CARRERS:

Av. HOSPITALET

c/. ERMITA DE BELLVITGE

#### MOTIUS DE l'LELECCIO:

- \* ULTIM TRAM DE RAMBLA A GV.
- \* CONNECTA A NUS VIARI GV.
- \* NO PAVIMENTAT
- \* EXTREM/FINAL ZONA RESIDENCIAL

MITGERES DE BELLVITGE 1990