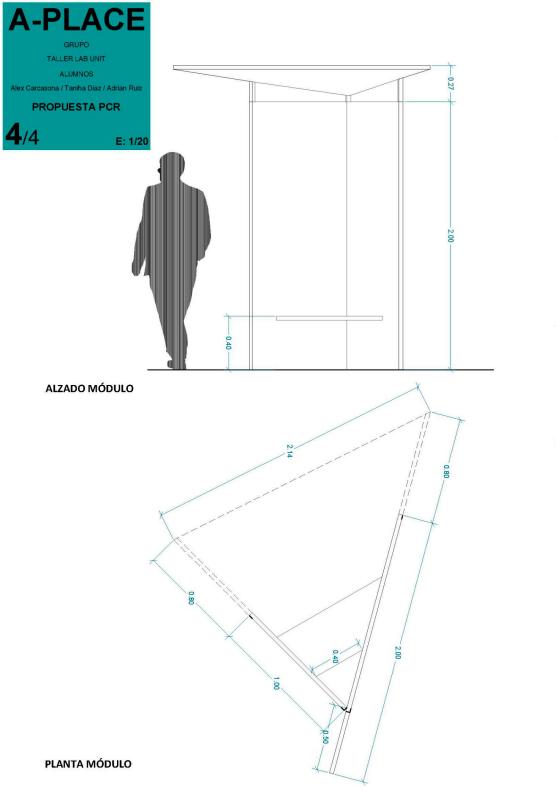

#### Student team:

Alex Carcasona Taniha Díaz Adrián Ruiz

GRUPO TALLER LAB UNIT

ALUMNOS Alex Carcasona / Taniha Diaz / Adrian Ruiz

ARTEFACTO

E: 1/20

# A-PLACE GRUPO TALLER LAB UNIT ALUMNOS Alex Carcasona / Taniha Diaz / Adrian Ruiz ARTEFACTO 3/4 E: 1/20

# 2.00

- 0.40 -

**BANCO** 

/11

0.40

ALZADOS LATERALES MÓDULO

E: 1/50

E: 1/75