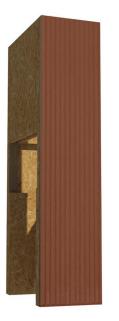

#### A Weaved Place

#### A Weaved Place

| Listón de abeto cepillado cepillado (4,4x4,4x300cm) | 8,99€     | x7         | 62,93€  |
|-----------------------------------------------------|-----------|------------|---------|
| 50 tornillo para madera de acero (6cm)              | 7,79€     | <b>x</b> 3 | 23,37€  |
| Clavo STANDERS de acero (8cm)                       | 13,30€/kg | хl         | 13,30€  |
| Placa de cubierta en PVC Rojo (300x110x0,18cm)      | 36,27€    | хl         | 36,27€  |
| Rollo adhesivo lámina espejo (150x45cm)             | 13,99€    | x5         | 69,95€  |
| Tablero de MDF crudo (122x244x0,3cm)                | 9,99€     | x2         | 19,98€  |
| Tablero de OSB Pino (250x125x0,15cm)                | 8,96€     | x 1        | 8,96€   |
|                                                     |           |            | 234,76€ |