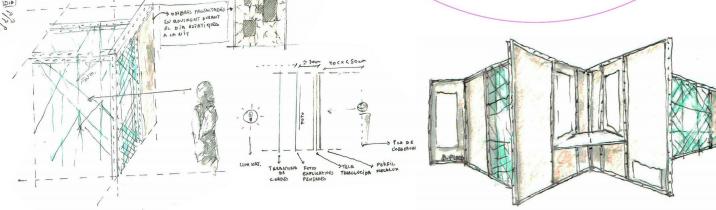

#### **CONCEPTOS CONSTRUCTIVOS**

#### CONCEPTOSCONSTRUCTIVOS

Los tubos de PVC verticales no están fijados con adhesivo y por lo tanto serán móviles y permitirán la creación de nuevos artefactos.

A través de los giros se estabilizaran los artefactos.

Los tubos de PVC horizontales estarán fijados a los codos con adhesivo, ya que estos contendrán elemento de sonido y luz, pero también serán los elementos de contacto con el suelo y que fijaran los tubos verticales.

El sistema propuesto permitirá crear nuevas formas de ocupar el espacio y las diversas actividades que se podrán realizar diversas actividades.

Se proponen elementos lineales, espacios semicerrados o elementos en zig zag para indicar direcciones.