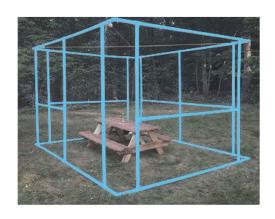

#### PRESENTACIÓN

- -Titulos y presentación de la exposición
- -Elementos de valor (luz, audio, ...)

PVC con cemento en el interior que servirá como base y elemento estabilizador del "artefacto". PVC base, con corte en el centro para poder añadir los distintos elementos en su interior. PVC perforado con elementos de iluminación de LEDs en el interior. PVC perforado con elementos de sonido en su interior.

PVC con persiana desplegable, con elementos explicativos.

#### CONCEPTOSCONSTRUCTIVOS

Los tubos de PVC verticales no están fijados con adhesivo y por lo tanto serán móviles y permitirán la creación de nuevos artefactos.

A través de los giros se estabilizaran los artefactos.

Los tubos de PVC horizontales estarán fijados a los codos con adhesivo, ya que estos contendrán elemento de sonido y luz, pero también serán los elementos de contacto con el suelo y que fijaran los tubos verticales.

El sistema propuesto permitirá crear nuevas formas de ocupar el espacio y las diversas actividades que se podrán realizar diversas actividades.

Se proponen elementos lineales, espacios semicerrados o elementos en zig zag para indicar direcciones.