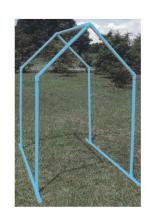

#### PRESENTACIÓN

- -Titulos y presentación de la exposición
- -Elementos de valor (luz, audio, ...)

PVC con cemento en el interior que servirá como base y elemento estabilizador del "artefacto". PVC base, con corte en el centro para poder añadir los distintos elementos en su interior. PVC perforado con elementos de iluminación de LEDs en el interior. PVC perforado con elementos de sonido en su interior.

PVC con persiana desplegable, con elementos explicativos.

#### CONCEPTOSCONSTRUCTIVOS

Los tubos de PVC verticales no están fijados con adhesivo y por lo tanto serán móviles y permitirán la creación de nuevos artefactos.

A través de los giros se estabilizaran los artefactos.

Los tubos de PVC horizontales estarán fijados a los codos con adhesivo, ya que estos contendrán elemento de sonido y luz, pero también serán los elementos de contacto con el suelo y que fijaran los tubos verticales.

El sistema propuesto permitirá crear nuevas formas de ocupar el espacio y las diversas actividades que se podrán realizar diversas actividades.

Se proponen elementos lineales, espacios semicerrados o elementos en zig zag para indicar direcciones.