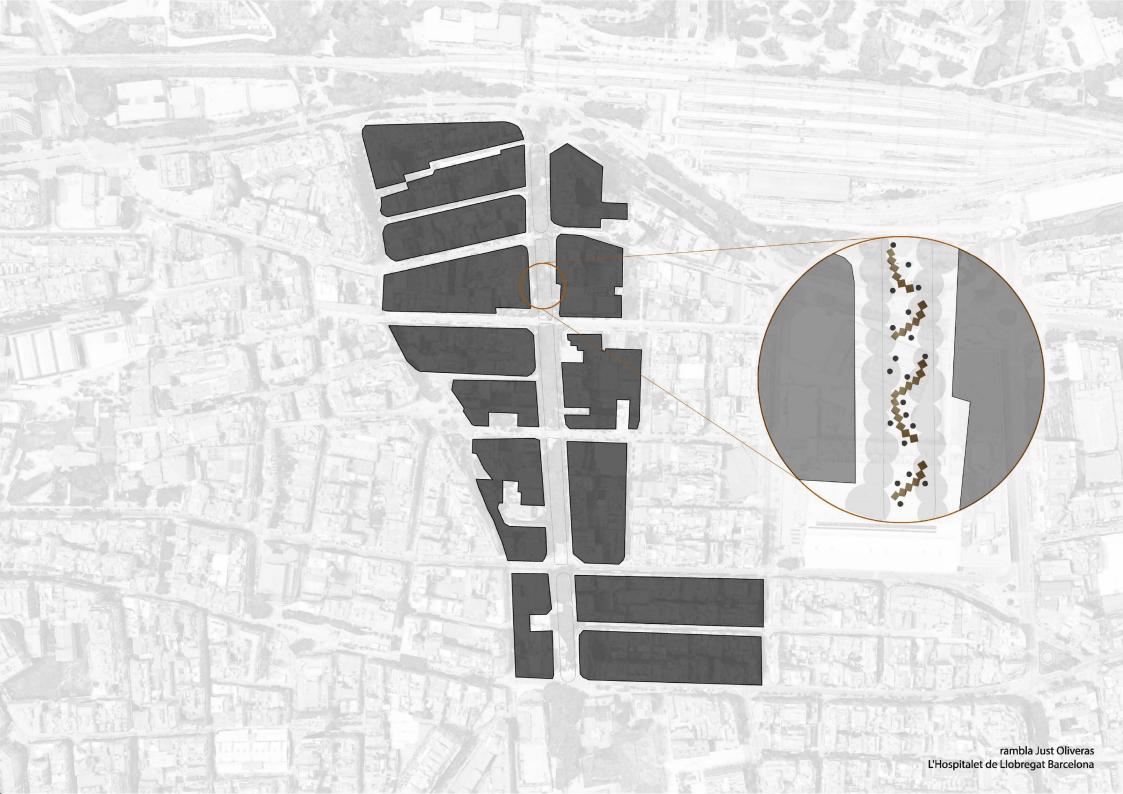

#### \* EMPLAÇAMENT

RAMBLA DE LA MARINA BARRI DE VELLBITGE

INTERVENINT EN EL DARRER TRAM QUE CONNECTA LA GV. AMB I'AV. INDUSTRIAL ENTRE ELS CARRERS:

Av. HOSPITALET

c/. ERMITA DE BELLVITGE

#### MOTIUS DE l'LELECCIO:

- \* ULTIM TRAM DE RAMBLA A GV.
- \* CONNECTA A NUS VIARI GV.
- \* NO PAVIMENTAT
- \* EXTREM/FINAL ZONA RESIDENCIAL

MITGERES DE BELLVITGE 1990

CRUIXIA CENTRAL

**CRUIXA DRETA** 

\* TRAM DE RAMBLA MARINA I BLOCS d'INTERVENCIO