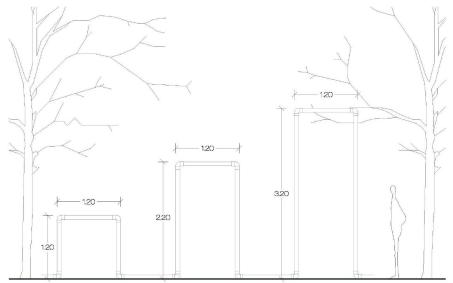

#### **LISTADOMATERIALES**

Tuberias de PVC de Ø75mm x 1 m. **Precio: 3,50€** 

Tuberias de PVC de Ø75mm x 3 m. **Precio: 5.90€** 

Codo de PVC de Ø75mm x 87° **Precio: 0.95€** 

Adhesivo PVC para plásticos rígidos 125ml. Precio: 3.85€ Index Bridas para cables de Nylon , L x An: 100 x 2,5 mm, 100 uds. Precio: 0.83€

Cartón pluma (10 unidades, tamaño A1), color blanco **Precio: 47,17** €

Spray de Adhesivo Extra Fuerte, Standard, 500 MI **Precio: 15.36**€

Impresión 10 unidades A1 **Precio: 60€** 

Altavoz Bluetooth 12W, Altavoz Portatil Bluetooth 5.0, 24H de Reproducción

Precio: 16,59 €

Luz para sensor de movimiento
Precio: 13.99€

Prolongador, 10 m, Blanco **Precio: 10.93€** 

Kerakoll Mortero de reparación rápida Geolite 40. 5kg **Precio:8,89** €

Montó Esmalte de color 750ml **Precio: 10,99 €** 